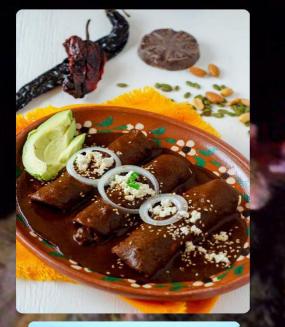

#### **Aztec dinner**

Price: US \$57 4 hrs Min: 30 Max:70

Includes: transportation, guide, Cliff divers show with one domestic drink (beer, soft drink or Margarita), Bean dip with tortilla chips, hot salsas, Aztec soup (potato, onion, chicken broth), combo plate of almond fish, chicken with mole, one taco, one enchilada, guacamole, rice, beans and tropical fruits with ice cream, one domestic drink at dinner.