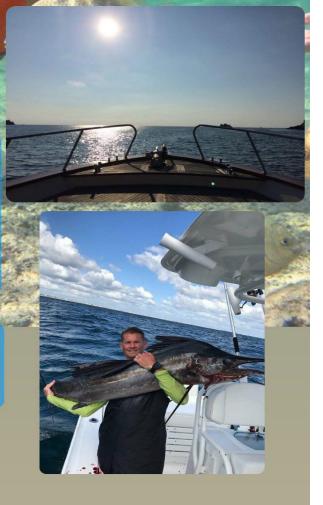

## **DEEP SEA FISHING**

Enjoy this great adventure at sea and try to catch the "big one" on board a fully equipped 38-foot fishing boat. Board your boat at the Acapulco pier and head to the fishing grounds just 30 minutes away. Soft drinks and beers can be purchased on board, and a box lunch will be provided. Fishing license must be purchased for \$20, and this is <u>@ leyville</u> payable directly to the captain of the fishing boat.

NOTES: Fishing is trolling on a catch-and-release basis; however, the crew may elect to keep certain fish. The captain is not a guide and may not speak English. Minimum age is 6 years. Guests who wish to observe without fishing may attend at a reduced rate, space permitting. Observer rates may only be booked onboard.

Deep sea fishing

Price: US \$99 6 hrs

Min: 4 Max: 20

Includes: fishing boat, bait and tackle, one triple ham & cheese sandwich, 1 bag of fries, 1 fruit, pkg of cookies or similar candy, 1 bottled juice. Drinks are available for purchase on board.