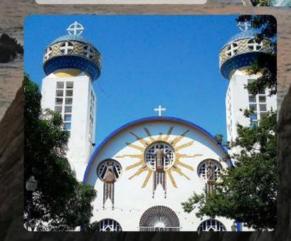

#### WHAT YOU VISIT

**CHAPEL OF PEACE - THE INTERDENOMINATIONAL** CHAPEL FEATURES THE FAMED TROUYET CROSS AND OFFERS STUNNING **VISTAS OF ACAPULCO BAY** AND HARBOUR. HILLTOP HOME - THIS 💻 ARCHITECTURALLY 🛢 STUNNING HILLTOP HOME IN THE EXCLUSIVE LAS BRISAS **DISTRICT FEATURES VIEWS** OF THE BAY AND HARBOUR. THE GARDEN AND GROUNDS **BOAST OF A NUMBER OF** 🖬 SCULPTURES BY 📰 **RENOWNED ARTIST PAL** KEPENYES.

# WHAT YOU SEE ALONG THE

BOARD YOUR AIR-CONDITIONED VAN AND DRIVE INTO THE GREEN HILLS SURROUNDING ACAPULCO BAY TO THE PEACE CHAPEL IN THE EXCLUSIVE LAS BRISAS DISTRICT. CONTINUE ON TO YOUR HILLTOP HOME VISIT BEFORE RETURNING TO THE SHIP. NOTE: THERE IS A STEEP INCLINE TO THE CHAPEL WITH MODERATE WALKING. COMFORTABLE SHOES ARE

#### PHOTO OPPORTUNITY Chapel of Peace - The interdenominational chapel features the famed Trouyet Cross and it offers superb views of

Acapulco Bay.