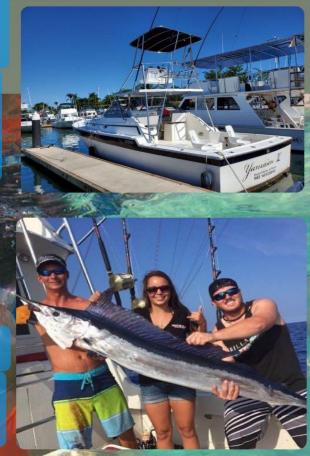

## **DEEP SEA FISHING**

Enjoy this great adventure at sea and try to catch the "big one" on board a fully equipped 38-foot fishing boat. Board your boat at the Acapulco pier and head to the fishing grounds just 30 minutes away. Soft drinks and beers can be purchased on board, and a box lunch will be provided. Fishing license must be purchased for \$20, and this is <u>@ leyville</u> payable directly to the captain of the fishing boat.

NOTES: Fishing is trolling on a catch-and-release basis; however, the crew may elect to keep certain fish. The captain is not a guide and may not speak English. Minimum age is 6 years. Guests who wish to observe without fishing may attend at a reduced rate, space permitting. Observer rates may only be booked onboard.

Deep sea fishing

Price: US \$99 6 hrs

Min: 4 Max: 20

Includes: fishing boat, bait and tackle, one triple ham & cheese sandwich, 1 bag of fries, 1 fruit, pkg of cookies or similar candy, 1 bottled juice. Drinks are available for purchase on board.